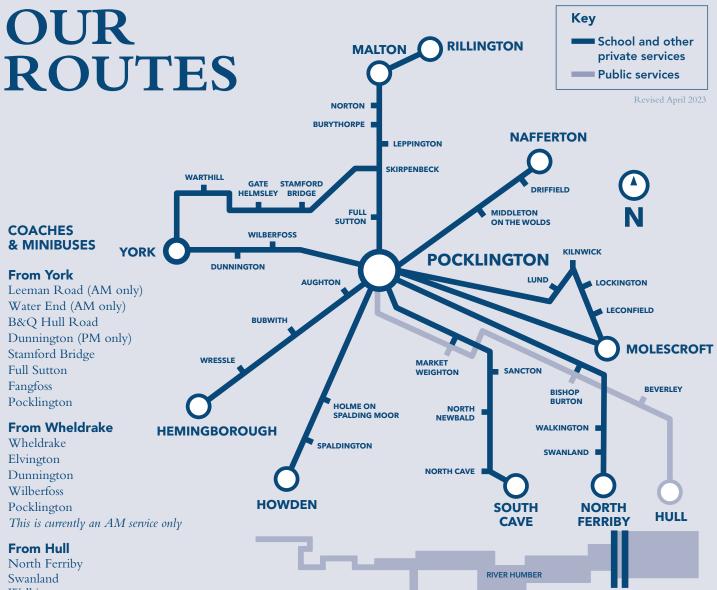

### **From Rillington**

Malton Norton Burythorpe Pocklington

# From Nafferton

Driffield Middleton-on-the-Wolds

## From Hemingbrough

Hemingbrough Wressle Breighton Bubwith Harlthorpe Aughton Pocklington

## From Molescroft

Molescroft Leconfield Lockington Kilnwick Lund Pocklington

Please contact the Transport Manager 01759 321200

### From Central & North Hull X46/X47

Hull Beverley Bishop Burton Market Weighton Shiptonthorpe Pocklington

For information regarding any of the above local service buses, please contact East Yorkshire Bus Company 01482 222222 www.eyms.co.uk

## From The West Of Hull

**Enterprise Coach Services** South Cave North Cave North Newbald Sancton

Sancton Market Weighton Pocklington

Please contact Tim Mills T: 01430 410937 M: 07885 118477

## From Howden

Baldry's Coaches BP Garage, Howden Water Tower, Spaldington Road End, Holme on Spalding Moor Pocklington

Please contact Mr Phill Baldry M:07815 284485 Email: baldrycoaches@live.co.uk Bus route information is provided for general guidance. Routes are reviewed annually and may change from year to year in line with demand. Parents are advised to contact the Transport Manager, or the provider listed, for up-to-date information, on routes, places and prices. Early booking is necessary to ensure places.